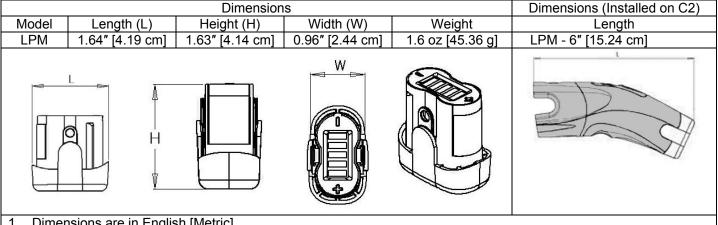

## Physical Dimensions<sup>1,3</sup>

- Dimensions are in English [Metric]. 1.
- 2. Additional terms and conditions may apply (For additional information contact a TASER International sales representative or visit online at www.TASER.com).
- 3. Product specifications may change without notice; actual product may vary from the picture.
- 4. Material Safety Data Sheet (MSDS) for lithium cells (two three-volt photo cells, Duracell® CR123A, are used) is available upon request.
- 5. The LPM is dust and moisture resistant when properly installed in the C2.
- 6. The LPM is intended solely for use in TASER C2 devices. Any unauthorized use will void the warranty and user assumes all liability.
- 7. Replace the LPM when the power LED display is yellow. The safety switch and cover must be open to replace the LPM.
- 8. TASER® is a registered trademark of TASER International, Inc. All rights reserved.